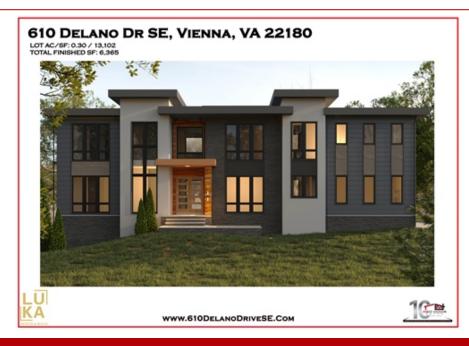

## 610 Delano Drive SE, Vienna, VA 22180

- » Beds: 6 | Baths: 5 Full, 3 Half
- » Single Family |  $6,497 \text{ ft}^2$  | Lot:  $13,102 \text{ ft}^2$
- » More Info: 610DelanoDriveSE.com

Red Door Metro of Keller Williams Realty (703) 906-2881 (Main) 1(844) 596-3876 (Toll Free) clientcare@reddoormetro.com http://www.reddoormetro.com

## \$ 2,722,000

Welcome to 610 Delano Drive SE, Vienna, VA 22180—a striking modern masterpiece set on a private 1/3 acre lot in the coveted Vienna Elementary school district. Designed & Built by LUKA Builders this three-level home is crafted with impeccable modern style and exquisite craftsmanship, featuring an expansive main/upper level of over 4,500 square feet and a total finished living area of 6,497 square feet—a true testament to refined living.