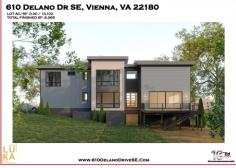

## 610 Delano Drive SE, Vienna, VA 22180

- » Beds: 6 | Baths: 5 Full, 3 Half
- » Single Family |  $6,497 \text{ ft}^2$  | Lot:  $13,102 \text{ ft}^2$
- » More Info: 610DelanoDriveSE.com

Red Door Metro of Keller Williams Realty (703) 906-2881 (Main) 1(844) 596-3876 (Toll Free) clientcare@reddoormetro.com http://www.reddoormetro.com

## \$ 2,722,000

Welcome to 610 Delano Drive SE, Vienna, VA 22180—a striking modern masterpiece set on a private 1/3 acre lot in the coveted Vienna Elementary school district. Designed & Built by LUKA Builders this three-level home is crafted with impeccable modern style and exquisite craftsmanship, featuring an expansive main/upper level of over 4,500 square feet and a total finished living area of 6,497 square feet—a true testament to refined living.