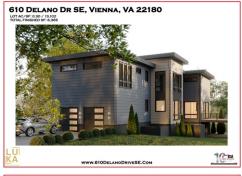

## 610 Delano Drive SE, Vienna, VA 22180

- » Beds: 6 | Baths: 5 Full, 3 Half
- » Single Family |  $6,497 \text{ ft}^2$  | Lot:  $13,102 \text{ ft}^2$
- » More Info: 610DelanoDriveSE.com

Red Door Metro of Keller Williams Realty (703) 906-2881 (Main) 1(844) 596-3876 (Toll Free) clientcare@reddoormetro.com http://www.reddoormetro.com

## \$ 2,722,000

Welcome to 610 Delano Drive SE, Vienna, VA 22180—a striking modern masterpiece set on a private 1/3 acre lot in the coveted Vienna Elementary school district. Designed & Built by LUKA Builders this three-level home is crafted with impeccable modern style and exquisite craftsmanship, featuring an expansive main/upper level of over 4,500 square feet and a total finished living area of 6,497 square feet—a true testament to refined living.