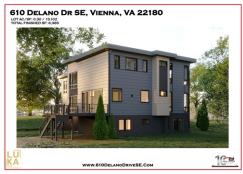

## 610 Delano Drive SE, Vienna, VA 22180

- » Beds: 6 | Baths: 5 Full, 3 Half
- » Single Family |  $6,497 \text{ ft}^2$  | Lot:  $13,102 \text{ ft}^2$
- » More Info: 610DelanoDriveSE.com

Red Door Metro of Keller Williams Realty (703) 906-2881 (Main) 1(844) 596-3876 (Toll Free) clientcare@reddoormetro.com http://www.reddoormetro.com

## \$ 2,722,000

Welcome to 610 Delano Drive SE, Vienna, VA 22180—a striking modern masterpiece set on a private 1/3 acre lot in the coveted Vienna Elementary school district. Designed & Built by LUKA Builders this three-level home is crafted with impeccable modern style and exquisite craftsmanship, featuring an expansive main/upper level of over 4,500 square feet and a total finished living area of 6,497 square feet—a true testament to refined living.