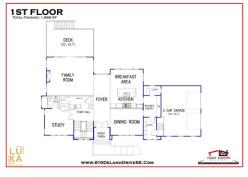

## \$ 2,722,000

Welcome to 610 Delano Drive SE, Vienna, VA 22180—a striking modern masterpiece set on a private 1/3 acre lot in the coveted Vienna Elementary school district. Designed & Built by LUKA Builders this three-level home is crafted with impeccable modern style and exquisite craftsmanship, featuring an expansive main/upper level of over 4,500 square feet and a total finished living area of 6,497 square feet—a true testament to refined living.